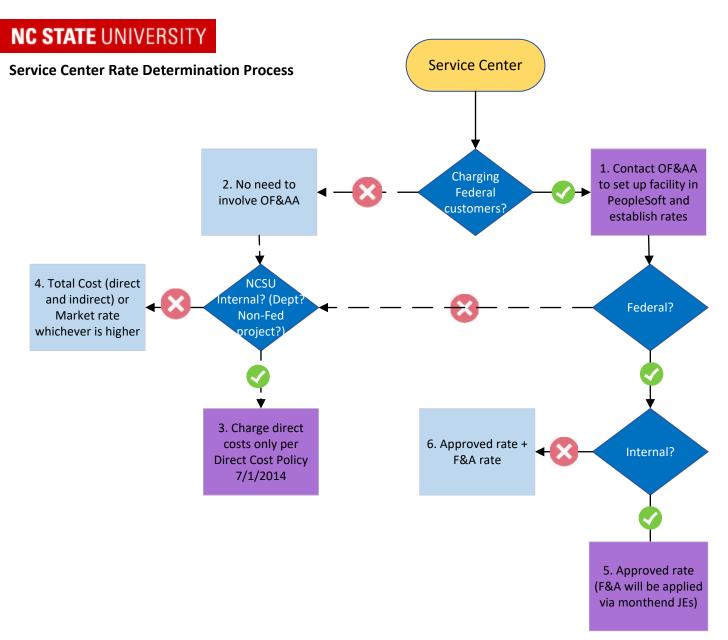

| #  | Term                 | Definition                                                                                                         |
|----|----------------------|--------------------------------------------------------------------------------------------------------------------|
| 1. | Federal              | Ledger 5 Contract & Grant Project w/ a CFDA # or Federal agencies with whom we have no contractual agreement or    |
|    |                      | external customer with "Federal flow-thru funding".                                                                |
| 2. | Non-Federal          | An entity other than Federal.                                                                                      |
| 3. | Non-Federal Internal | Internal to NCSU such as a depart