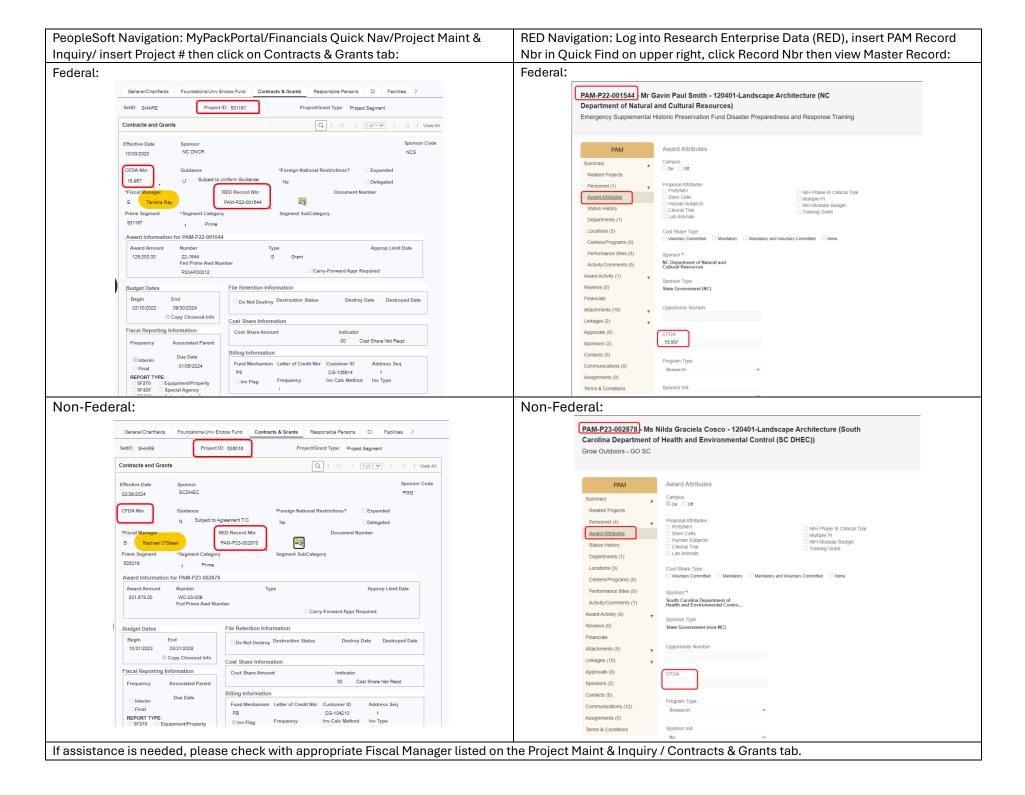

|
| 2. | Non-Federal          | An entity other than Federal.                                                                                      |
| 3. | Non-Federal Internal | Internal to NCSU such as a department with non-Federal funding project.                                            |
| 4. | Non-Federal External | External customers that have no Federal affiliation, funding, etc.                                                 |
| 5. | Federal Internal     | Ledger 5 Federal Contract & Grant Project w/ a CFDA #.                                                             |
| 6. | Federal External     | Federal agencies with whom we have no contractual agreement or external customer with "Federal flow-thru funding". |